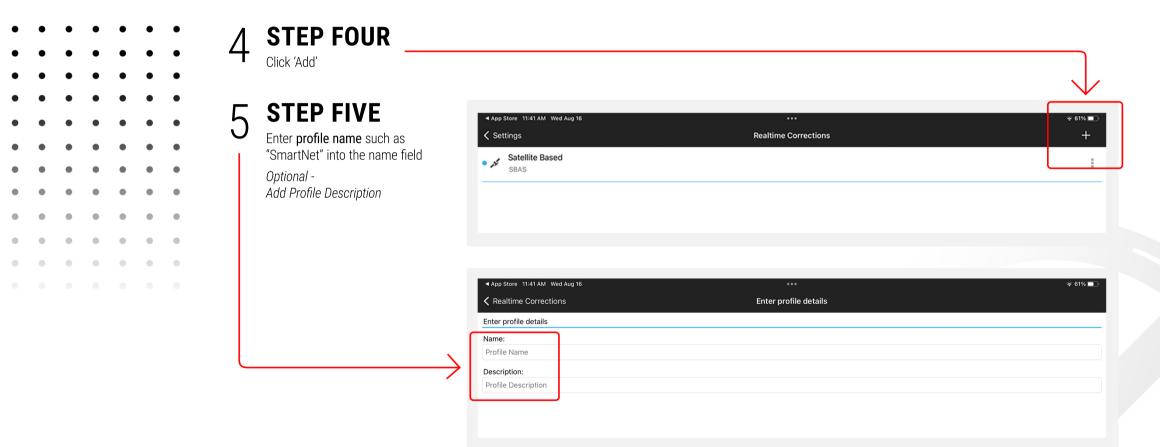

#### vGIS Quick Start Guide RTK Configuration | 08.15.23

3

**STEP THREE** 

Choose 'Realtime Corrections'

 •
 •
 •
 •
 •
 •
 •
 •
 •
 •
 •
 •
 •
 •
 •
 •
 •
 •
 •
 •
 •
 •
 •
 •
 •
 •
 •
 •
 •
 •
 •
 •
 •
 •
 •
 •
 •
 •
 •
 •
 •
 •
 •
 •
 •
 •
 •
 •
 •
 •
 •
 •
 •
 •
 •
 •
 •
 •
 •
 •
 •
 •
 •
 •
 •
 •
 •
 •
 •
 •
 •
 •
 •
 •
 •
 •
 •
 •
 •
 •
 •
 •
 •
 •
 •
 •
 •
 •
 •
 •
 •
 •
 •
 •
 •
 •
 •
 •
 •
 •
 •
 •
 •
 •
 •
 •
 •
 •
 •
 •
 •
 •
 •
 •
 •
 •
 •
 •
 •