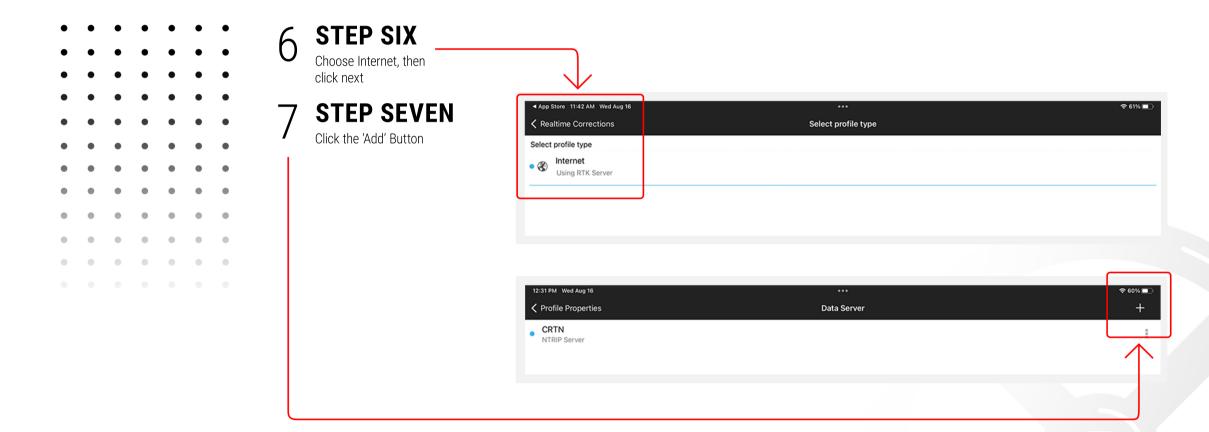

#### vGIS Quick Start Guide RTK Configuration | 08.15.23

vGIS Quick Start Guide RTK Configuration | 08.15.23

vGIS Quick Start Guide RTK Configuration | 08.15.23

8

 •
 •
 •
 •
 •
 •
 •
 •
 •
 •
 •
 •
 •
 •
 •
 •
 •
 •
 •
 •
 •
 •
 •
 •
 •
 •
 •
 •
 •
 •
 •
 •
 •
 •
 •
 •
 •
 •
 •
 •
 •
 •
 •
 •
 •
 •
 •
 •
 •
 •
 •
 •
 •
 •
 •
 •
 •
 •
 •
 •
 •
 •
 •
 •
 •
 •
 •
 •
 •
 •
 •
 •
 •
 •
 •
 •
 •
 •
 •
 •
 •
 •
 •
 •
 •
 •
 •
 •
 •
 •
 •
 •
 •
 •
 •
 •
 •
 •
 •
 •
 •
 •
 •
 •
 •
 •
 •
 •
 •
 •
 •
 •
 •
 •
 •
 •
 •
 •
 •

#### **STEP EIGHT** Complete the form with as follows:

Select name for your server, e.g., "SmartNet" Enter IP address or URL of the RKT server Enter Port of the RTK server Enter User ID and Password provided by the RTK provider