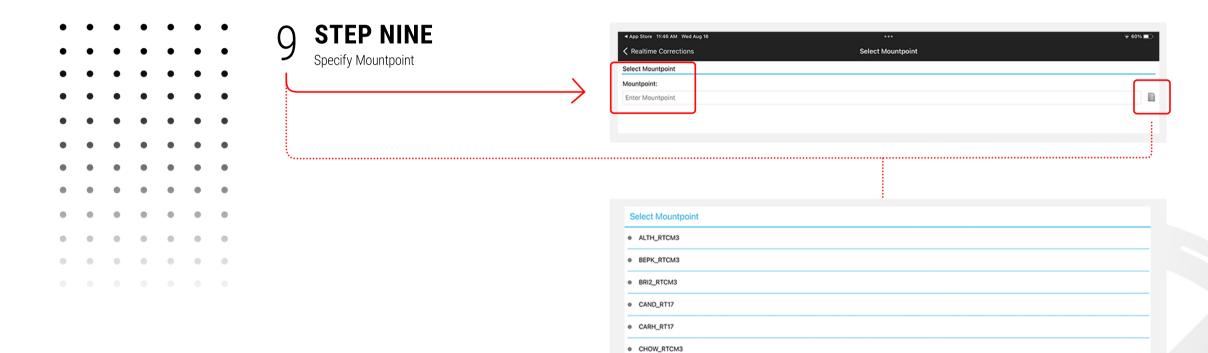

CMBB\_RTCM3
 CRCN\_RTCM3

| • | • | • | • | ٠ | ٠ | ٠ |  |
|---|---|---|---|---|---|---|--|
| • | • | • | • | • | • | • |  |
| • | ٠ | ٠ | • | ٠ | ٠ | • |  |
| • | ٠ | ٠ | ٠ | ٠ | ٠ | • |  |
| ٠ | ٠ | ٠ | • | • | • | ٠ |  |
| • | ٠ | ٠ | • | ٠ | ٠ | ٠ |  |
| • | ٠ | ٠ | ٠ | ٠ | ٠ | ٠ |  |
| • | ٠ | ٠ | • | ٠ | ٠ | • |  |
| ٠ | • | • | • | • | • | ٠ |  |
| ٠ | ٠ | ٠ | • | ٠ | • | ٠ |  |
|   | ٠ | ٠ | ٠ | ٠ | ٠ | ٠ |  |
|   |   |   |   |   |   |   |  |