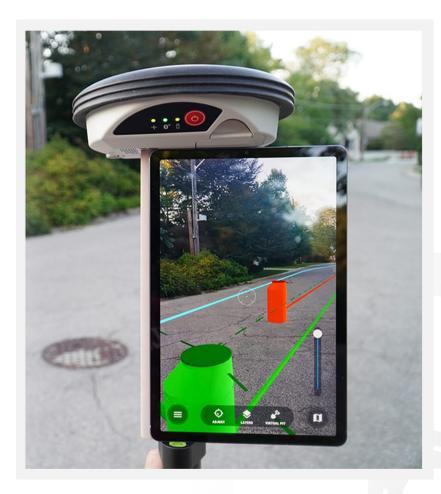

#### CONFIGURE RTK CORRECTIONS FOR LEICA GNSS

Follow the steps below to setup RTK corrections for your Leica GNSS using the Zeno Connect mobile app.

If you experience any difficulty in getting started, please refer to https://support.vgis.io, or contact your vGIS representative.