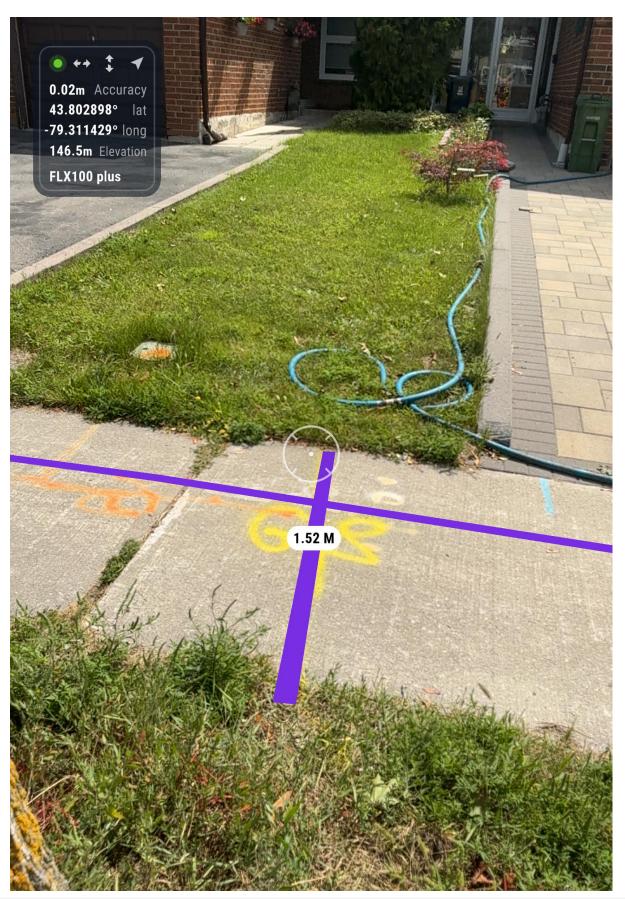

| N vSite<br>by vGIS Inc.                                                                                | LOCATE PACKAGE<br>DOCKET: ABC123<br>JOB: 987                             | DBYD:<br>P/0:PO-1234567890                                                                                           |
|--------------------------------------------------------------------------------------------------------|--------------------------------------------------------------------------|----------------------------------------------------------------------------------------------------------------------|
| LOCATOR: Bill Smith<br>DAY: DATE: 2024-08-25                                                           | 2 MAN CREW<br>L.A.F.H.A. DAYS<br>NIGHTS/WEEKENDS                         | NoTRAVEL HOURS:0.5NoHOURS ONSITE:0.75NoTOTAL HOURS:1.25                                                              |
| CLIENT: Big Telco/Hydro/Water<br>CLIENT CONTACT: Joe Doe                                               | _ PHONE NUMBER:41<br>_ EMAIL: <b>JOE.DOE</b> (                           | 16.123.4567<br>@telco.com                                                                                            |
| SITE ADDRESS123 Main St.<br>Toronto, ONSITE SPECIFIC LOCATIONN/APROPOSED JOB DESCRIPTIONN/A            |                                                                          | <ul> <li>V Hard Copy</li> <li>V Photo Report</li> <li>V All Known Services</li> <li>V Requested by Client</li> </ul> |
| WHITE - Proposed Excavation     V       GREEN - Storm Water     V       PURPLE - Reclaimed Water     I | BLUE - Water<br>ORANGE - Telecommunications<br>PINK - Temporary Markings | LIGHT BLUE - OtherVRED - Electric, ConduitsVYELLOW - Gas                                                             |
| UTILITY CODE DES                                                                                       | SCRIPTION OF LOCATE                                                      | QUALITY OF LOCATE                                                                                                    |
|                                                                                                        |                                                                          |                                                                                                                      |