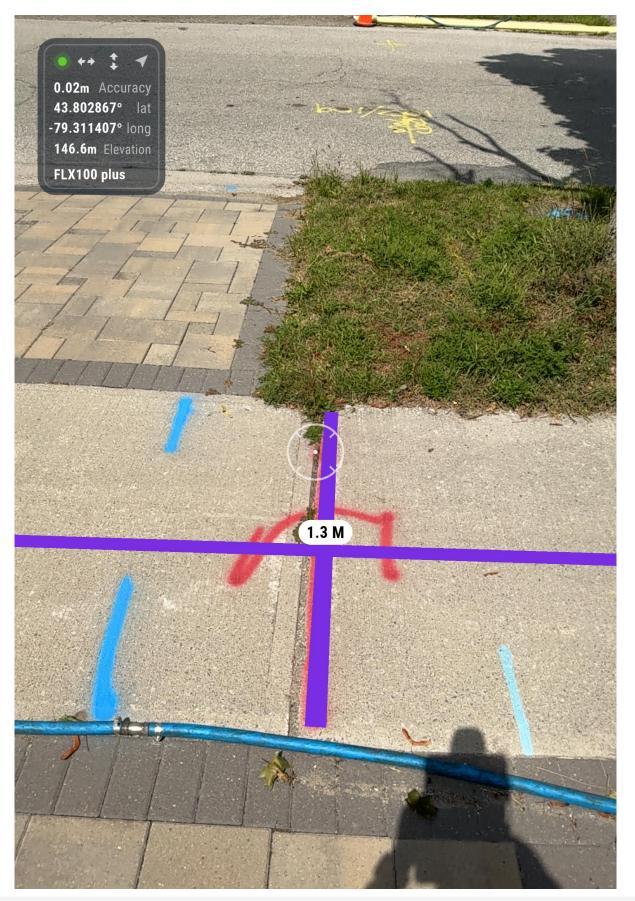

| N vSite<br>by vGIS Inc.                                                                                | LOCATE PACKAGE<br>DOCKET: ABC123<br>JOB: 987                             | DBYD:<br>P/0:PO-1234567890                                                                                           |
|--------------------------------------------------------------------------------------------------------|--------------------------------------------------------------------------|----------------------------------------------------------------------------------------------------------------------|
| LOCATOR: Bill Smith<br>DAY: DATE: 2024-08-25                                                           | 2 MAN CREW<br>L.A.F.H.A. DAYS<br>NIGHTS/WEEKENDS                         | NoTRAVEL HOURS:0.5NoHOURS ONSITE:0.75NoTOTAL HOURS:1.25                                                              |
| CLIENT: Big Telco/Hydro/Water<br>CLIENT CONTACT: Joe Doe                                               | _ PHONE NUMBER:41<br>_ EMAIL: <b>JOE.DOE</b> (                           | 16.123.4567<br>@telco.com                                                                                            |
| SITE ADDRESS123 Main St.<br>Toronto, ONSITE SPECIFIC LOCATIONN/APROPOSED JOB DESCRIPTIONN/A            |                                                                          | <ul> <li>V Hard Copy</li> <li>V Photo Report</li> <li>V All Known Services</li> <li>V Requested by Client</li> </ul> |
| WHITE - Proposed Excavation     V       GREEN - Storm Water     V       PURPLE - Reclaimed Water     I | BLUE - Water<br>ORANGE - Telecommunications<br>PINK - Temporary Markings | LIGHT BLUE - OtherVRED - Electric, ConduitsVYELLOW - Gas                                                             |
| UTILITY CODE DES                                                                                       | SCRIPTION OF LOCATE                                                      | QUALITY OF LOCATE                                                                                                    |
|                                                                                                        |                                                                          |                                                                                                                      |