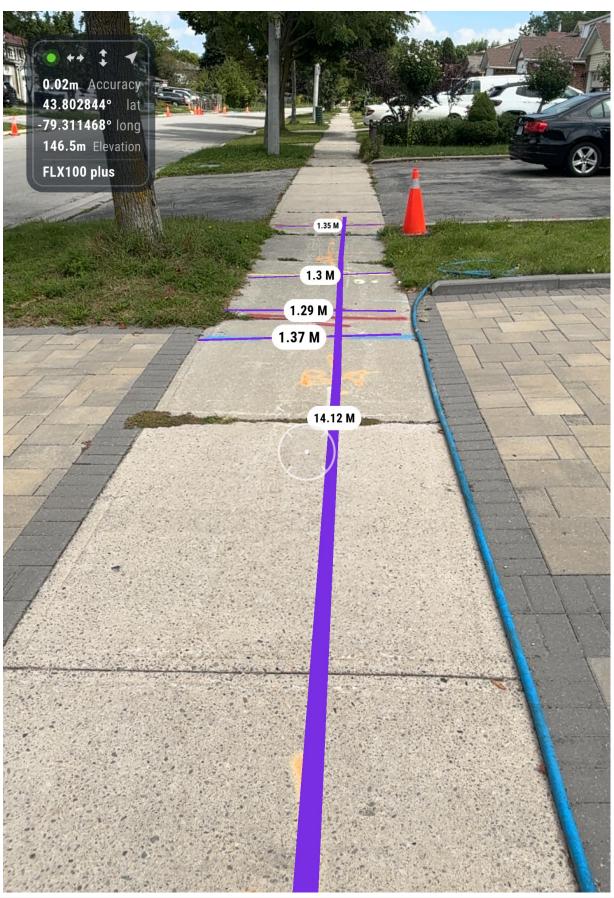

| N vSite<br>by vGIS Inc.                                                                                | LOCATE PACKAGE<br>DOCKET: ABC123<br>JOB: 987                             | DBYD:<br>P/0:PO-1234567890                                                                                           |
|--------------------------------------------------------------------------------------------------------|--------------------------------------------------------------------------|----------------------------------------------------------------------------------------------------------------------|
| LOCATOR: Bill Smith<br>DAY: DATE: 2024-08-25                                                           | 2 MAN CREW<br>L.A.F.H.A. DAYS<br>NIGHTS/WEEKENDS                         | NoTRAVEL HOURS:0.5NoHOURS ONSITE:0.75NoTOTAL HOURS:1.25                                                              |
| CLIENT: Big Telco/Hydro/Water<br>CLIENT CONTACT: Joe Doe                                               | _ PHONE NUMBER:41<br>_ EMAIL: <b>JOE.DOE</b> (                           | 16.123.4567<br>@telco.com                                                                                            |
| SITE ADDRESS123 Main St.<br>Toronto, ONSITE SPECIFIC LOCATIONN/APROPOSED JOB DESCRIPTIONN/A            |                                                                          | <ul> <li>V Hard Copy</li> <li>V Photo Report</li> <li>V All Known Services</li> <li>V Requested by Client</li> </ul> |
| WHITE - Proposed Excavation     V       GREEN - Storm Water     V       PURPLE - Reclaimed Water     I | BLUE - Water<br>ORANGE - Telecommunications<br>PINK - Temporary Markings | LIGHT BLUE - OtherVRED - Electric, ConduitsVYELLOW - Gas                                                             |
| UTILITY CODE DES                                                                                       | SCRIPTION OF LOCATE                                                      | QUALITY OF LOCATE                                                                                                    |
|                                                                                                        |                                                                          |                                                                                                                      |