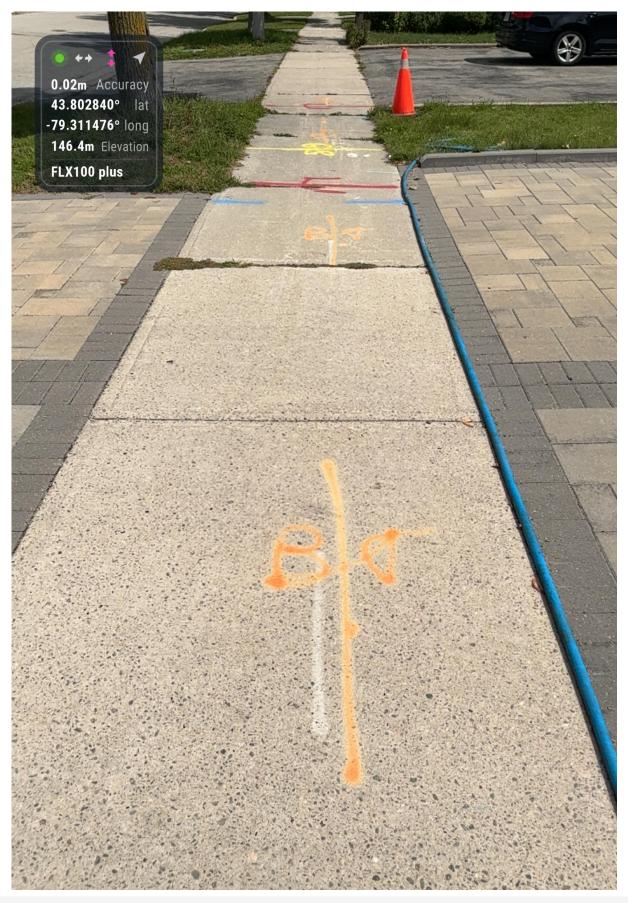

| N vSite<br>by vGIS Inc.                                                                                | LOCATE PACKAGE<br>DOCKET: ABC123<br>JOB: 987                             | DBYD:<br>P/0:PO-1234567890                                                                                           |
|--------------------------------------------------------------------------------------------------------|--------------------------------------------------------------------------|----------------------------------------------------------------------------------------------------------------------|
| LOCATOR: Bill Smith<br>DAY: DATE: 2024-08-25                                                           | 2 MAN CREW<br>L.A.F.H.A. DAYS<br>NIGHTS/WEEKENDS                         | NoTRAVEL HOURS:0.5NoHOURS ONSITE:0.75NoTOTAL HOURS:1.25                                                              |
| CLIENT: Big Telco/Hydro/Water<br>CLIENT CONTACT: Joe Doe                                               | _ PHONE NUMBER:41<br>_ EMAIL: <b>JOE.DOE</b> (                           | 16.123.4567<br>@telco.com                                                                                            |
| SITE ADDRESS123 Main St.<br>Toronto, ONSITE SPECIFIC LOCATIONN/APROPOSED JOB DESCRIPTIONN/A            |                                                                          | <ul> <li>V Hard Copy</li> <li>V Photo Report</li> <li>V All Known Services</li> <li>V Requested by Client</li> </ul> |
| WHITE - Proposed Excavation     V       GREEN - Storm Water     V       PURPLE - Reclaimed Water     I | BLUE - Water<br>ORANGE - Telecommunications<br>PINK - Temporary Markings | LIGHT BLUE - OtherVRED - Electric, ConduitsVYELLOW - Gas                                                             |
| UTILITY CODE DES                                                                                       | SCRIPTION OF LOCATE                                                      | QUALITY OF LOCATE                                                                                                    |
|                                                                                                        |                                                                          |                                                                                                                      |